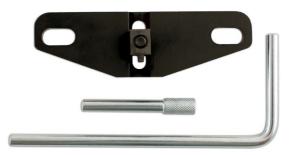

## Timing Tool Kit - for Land Rover, Ford, Jaguar

Developed for the 2.0 and 2.2L DOHC (Duratorg) common rail diesel engines found in Ford, Jaguar, Land Rover and Volvo vehicles. This kit allows the replacement of the timing belt whilst maintaining the correct timed position of the camshafts and crankshaft.