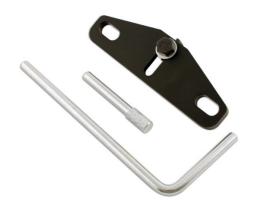

## Timing Tool Kit - for Land Rover, Ford, Jaguar

Developed for the 2.0 and 2.2L DOHC (Duratorg) common rail diesel engines found in Ford, Jaguar, Land Rover and Volvo vehicles. This kit allows the replacement of the timing belt whilst maintaining the correct timed position of the camshafts and crankshaft.