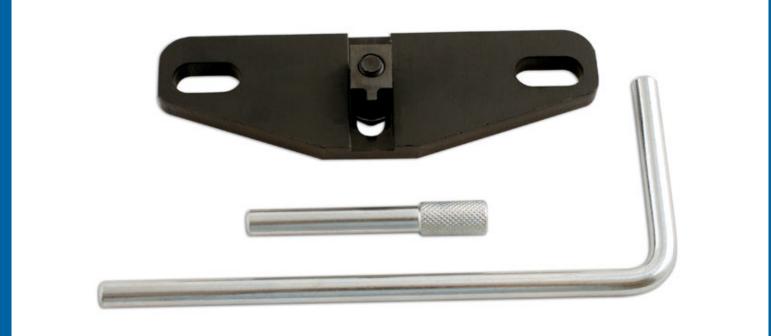

## Timing Tool Kit - for Land Rover, Ford, Jaguar

Developed for the 2.0 and 2.2L DOHC (Duratorg) common rail diesel engines found in Ford, Jaguar, Land Rover and Volvo vehicles. This kit allows the replacement of the timing belt whilst maintaining the correct timed position of the camshafts and crankshaft.