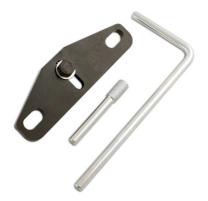

## Timing Tool Kit - for Land Rover, Ford, Jaguar

Developed for the 2.0 and 2.2L DOHC (Duratorg) common rail diesel engines found in Ford, Jaguar, Land Rover and Volvo vehicles. This kit allows the replacement of the timing belt whilst maintaining the correct timed position of the camshafts and crankshaft.